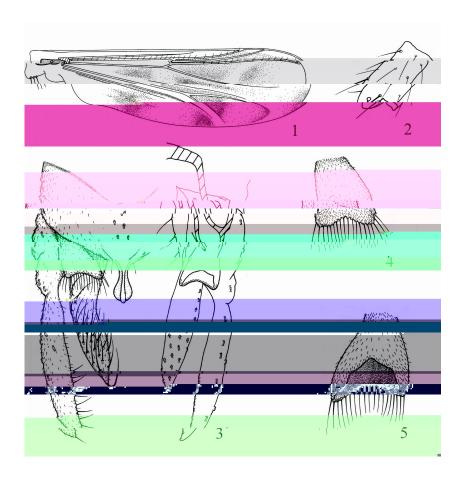

| Entomotaxonomia                                                                                      |
|------------------------------------------------------------------------------------------------------|
|                                                                                                      |
|                                                                                                      |
| Material and methods                                                                                 |
|                                                                                                      |
|                                                                                                      |
| Description                                                                                          |
| Polypedilum (Tripodura) cypellum sp. nov.                                                            |
| 1 otypeanum (1 repouuru) cypetium sp. nov.                                                           |
|                                                                                                      |
|                                                                                                      |
|                                                                                                      |
|                                                                                                      |
|                                                                                                      |
|                                                                                                      |
|                                                                                                      |
|                                                                                                      |
|                                                                                                      |
|                                                                                                      |
|                                                                                                      |
|                                                                                                      |
| Table 1. Lengths (in μm) and proportions of legs of <i>Polypedilum (Tripodura) cypellum</i> sp. nov. |
|                                                                                                      |

Holotype. China: